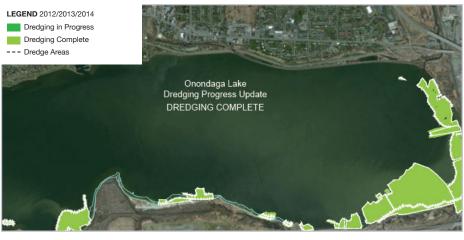

## Onondaga Lake Dredging and Capping Progress

| Major Projects                     | Progress in September 2017 | Project Total             | % Complete<br>To Date |
|------------------------------------|----------------------------|---------------------------|-----------------------|
| Barrier Wall                       | Complete                   | 1.5 miles                 | 100%                  |
| Pipeline                           | Complete                   | 3.9 miles                 | 100%                  |
| Water Treatment Plants             | Complete                   | 3 plants                  | 100%                  |
| LCP Chemicals Cleanup Site         | Complete                   | 7 tons of mercury removed | 100%                  |
| Lake Material Removed              | Complete                   | 2.2 million cubic yards   | 100%                  |
| Cap Material Placed                | Complete                   | 3.097 million cubic yards | 100%                  |
| Water Treated                      | Complete                   | 2.46 billion gallons      | 100%                  |
| Wetlands Improved                  | 0 acres                    | 89 acres*                 | 100%                  |
| Plants, Shrubs,<br>Trees Planted** | 3,311 plants               | 1.1 million*              | 71%                   |