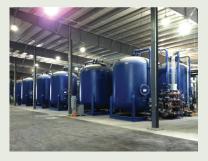

| Major Projects                     | Progress in September 2017 | Project Total             | % Complete<br>To Date |
|------------------------------------|----------------------------|---------------------------|-----------------------|
| Barrier Wall                       | Complete                   | 1.5 miles                 | 100%                  |
| Pipeline                           | Complete                   | 3.9 miles                 | 100%                  |
| Water Treatment Plants             | Complete                   | 3 plants                  | 100%                  |
| LCP Chemicals Cleanup Site         | Complete                   | 7 tons of mercury removed | 100%                  |
| Lake Material Removed              | Complete                   | 2.2 million cubic yards   | 100%                  |
| Cap Material Placed                | Complete                   | 3.097 million cubic yards | 100%                  |
| Water Treated                      | Complete                   | 2.46 billion gallons      | 100%                  |
| Wetlands Improved                  | 0 acres                    | 89 acres*                 | 100%                  |
| Plants, Shrubs,<br>Trees Planted** | 3,311 plants               | 1.1 million*              | 71%                   |