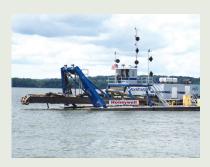

## **SEPTEMBER 2017 HIGHLIGHTS**



DREDGING Completed



WATER TREATED
Completed



CAPPING Completed



HABITAT / PLANTS / WETLANDS 3,311 plants, shrubs, and trees planted.

## Onondaga Lake Cleanup Progress SEPTEMBER 1 - SEPTEMBER 30, 2017

Onondaga Lake dredging, capping, and habitat enhancement continue under the supervision of the New York State Department of Environmental Conservation (DEC), the U.S. Environmental Protection Agency (EPA), and the New York State Department of Health (DOH).

| Major Projects                     | Progress in September 2017 | Project Total             | % Complete<br>To Date |
|------------------------------------|----------------------------|---------------------------|-----------------------|
| Barrier Wall                       | Complete                   | 1.5 miles