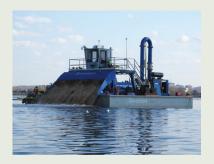

## **SEPTEMBER 2017 HIGHLIGHTS**



DREDGING Completed



WATER TREATED
Completed



CAPPING Completed



HABITAT / PLANTS / WETLANDS 3,311 plants, shrubs, and trees planted.

## Onondaga Lake Cleanup Progress SEPTEMBER 1 - SEPTEMBER 30, 2017

Onondaga Lake dredging, capping, and habitat enhancement continue under the supervision of the New York State Department of Environmental Conservation (DEC), the U.S. Environmental Protection Agency (EPA), and the New York State Department of Health (DOH).

| Major Projects                     | Progress in September 2017 | Project Total             | % Complete<br>To Date |
|------------------------------------|----------------------------|---------------------------|-----------------------|
| Barrier Wall                       | Complete                   | 1.5 miles                 | 100%                  |
| Pipeline