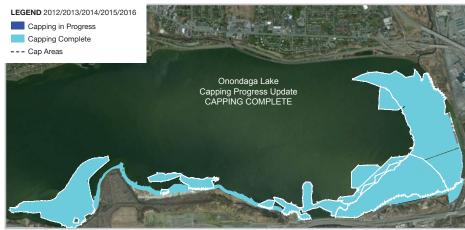

## Onondaga Lake Dredging and Capping Progress

| Major Projects                     | Progress in September 2017 | Project Total             | % Complete<br>To Date |
|------------------------------------|----------------------------|---------------------------|-----------------------|
| Barrier Wall                       | Complete                   | 1.5 miles                 | 100%                  |
| Pipeline                           | Complete                   | 3.9 miles                 | 100%                  |
| Water Treatment Plants             | Complete                   | 3 plants                  | 100%                  |
| LCP Chemicals Cleanup Site         | Complete                   | 7 tons of mercury removed | 100%                  |
| Lake Material Removed              | Complete                   | 2.2 million cubic yards   | 100%                  |
| Cap Material Placed                | Complete                   | 3.097 million cubic yards | 100%                  |
| Water Treated                      | Complete                   | 2.46 billion gallons      | 100%                  |
| Wetlands Improved                  | 0 acres                    | 89 acres*                 | 100%                  |
| Plants, Shrubs,<br>Trees Planted** | 3,311 plants               | 1.1 million*              | 71%                   |