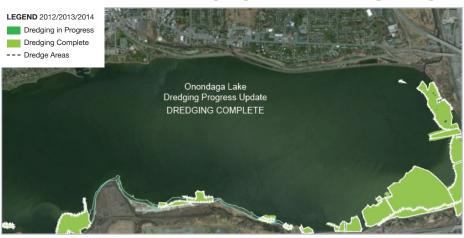

## **DECEMBER 2016 HIGHLIGHTS**

DREDGING Completed

WATER TREATED
Completed

CAPPING Completed

HABITAT / PLANTS / WETLANDS
0 plants, shrubs, and trees planted.

| Progress in December 2016 | Project Total                                                                   | % Complete<br>To Date                                                                                                                                                                                                 |
|---------------------------|---------------------------------------------------------------------------------|-----------------------------------------------------------------------------------------------------------------------------------------------------------------------------------------------------------------------|
| Complete                  | 1.5 miles                                                                       | 100%                                                                                                                                                                                                                  |
| Complete                  | 3.9 miles                                                                       | 100%                                                                                                                                                                                                                  |
| Complete                  | 3 plants                                                                        | 100%                                                                                                                                                                                                                  |
| Complete                  | 7 tons of mercury removed                                                       | 100%                                                                                                                                                                                                                  |
| Complete                  | 2.2 million cubic yards                                                         | 100%                                                                                                                                                                                                                  |
| Complete                  | 3.097 million cubic yards                                                       | 100%                                                                                                                                                                                                                  |
| Complete                  | 2.46 billion gallons                                                            | 100%                                                                                                                                                                                                                  |
| 0 acres                   | 87 acres*                                                                       | 85%                                                                                                                                                                                                                   |
| 0 plants                  | 1.1 million*                                                                    | 54%                                                                                                                                                                                                                   |
|                           | Complete Complete Complete Complete Complete Complete Complete Complete O acres | Complete 1.5 miles  Complete 3.9 miles  Complete 3 plants  Complete 7 tons of mercury removed  Complete 2.2 million cubic yards  Complete 3.097 million cubic yards  Complete 2.46 billion gallons  0 acres 87 acres* |

## **Onondaga Lake Dredging and Capping Progress**