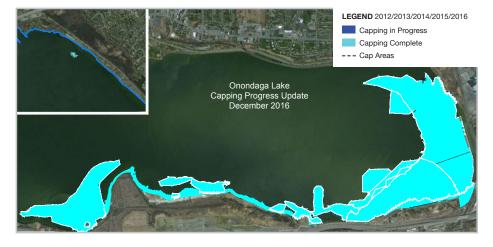

## **DECEMBER 2016 HIGHLIGHTS**

DREDGING Completed

WATER TREATED
Completed

CAPPING Completed

HABITAT / PLANTS / WETLANDS
0 plants, shrubs, and trees planted.

| Progress in December 2016 | Project Total                                                                   | % Complete<br>To Date                                                                                                                                                                                                 |
|---------------------------|---------------------------------------------------------------------------------|-----------------------------------------------------------------------------------------------------------------------------------------------------------------------------------------------------------------------|
| Complete                  | 1.5 miles                                                                       | 100%                                                                                                                                                                                                                  |
| Complete                  | 3.9 miles                                                                       | 100%                                                                                                                                                                                                                  |
| Complete                  | 3 plants                                                                        | 100%                                                                                                                                                                                                                  |
| Complete                  | 7 tons of mercury removed                                                       | 100%                                                                                                                                                                                                                  |
| Complete                  | 2.2 million cubic yards                                                         | 100%                                                                                                                                                                                                                  |
| Complete                  | 3.097 million cubic yards                                                       | 100%                                                                                                                                                                                                                  |
| Complete                  | 2.46 billion gallons                                                            | 100%                                                                                                                                                                                                                  |
| 0 acres                   | 87 acres*                                                                       | 85%                                                                                                                                                                                                                   |
| 0 plants                  | 1.1 million*                                                                    | 54%                                                                                                                                                                                                                   |
|                           | Complete Complete Complete Complete Complete Complete Complete Complete O acres | Complete 1.5 miles  Complete 3.9 miles  Complete 3 plants  Complete 7 tons of mercury removed  Complete 2.2 million cubic yards  Complete 3.097 million cubic yards  Complete 2.46 billion gallons  0 acres 87 acres* |

## **Onondaga Lake Dredging and Capping Progress**